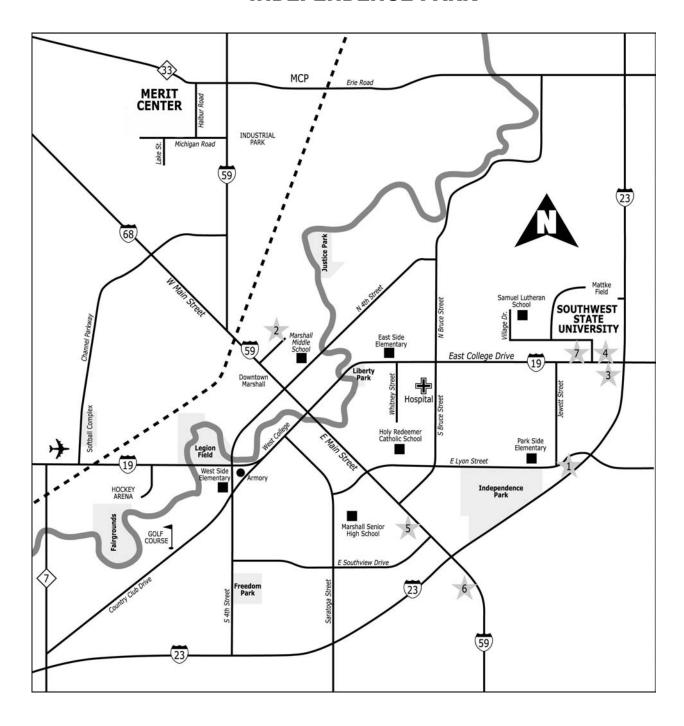

All team managers must report to the tournament headquarters located at **INDEPENDENCE PARK** one-half hour prior to their first scheduled contest. At this time your "official tournament roster" will be checked. Teams without a properly completed roster will not be permitted to play. Teams found to have ineligible players will be immediately disqualified from competition.

## **INDEPENDENCE PARK**