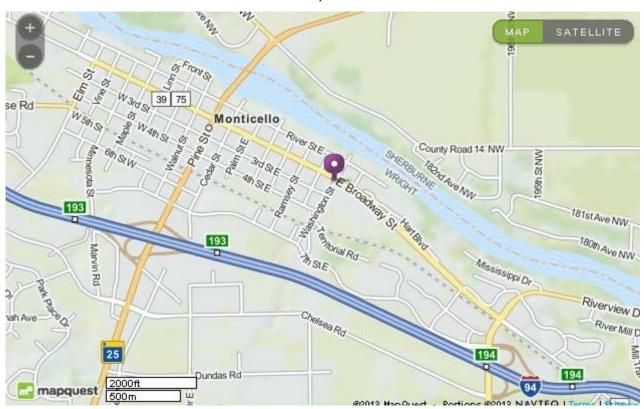

m conduct itself in a responsible manner during their entire stay in the host city. Your observance of any specials rules that the host has established will assure the tournament's success. As you know, without willing hosts we would have not have postseason competition for the sports enthusiasts in the state of Minnesota. With your assistance, we can all be assured that our sports program will continue to grow and benefit thousands of participants each year.

In closing, it is the MSF's desire that your team performs to the best of their ability and enjoys the opportunity to participate against teams of their own caliber.

Sincerely,

Perry Coonce

## **Big Lake High School**

501 Minnesota Ave Big Lake, MN 55309



## **Monticello Middle School**

800 E Broadway St Monticello, MN 55362



## 2016 Area Hotel Listings for MSF State Baseball Tournaments

| 2010 Area noter Listings for MSF State baseban fournaments                                                                                                                                                                                                          |