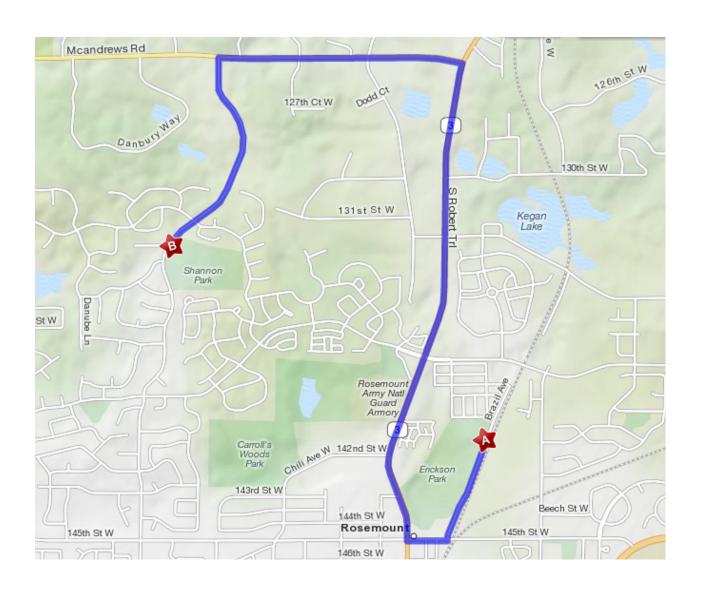

## **ERICKSON PARK**

Headquarters

14115 Brazil Ave Rosemount MN, 55068

## **SHANNON PARK**

13260 Shannon Parkway Rosemount, MN 55068