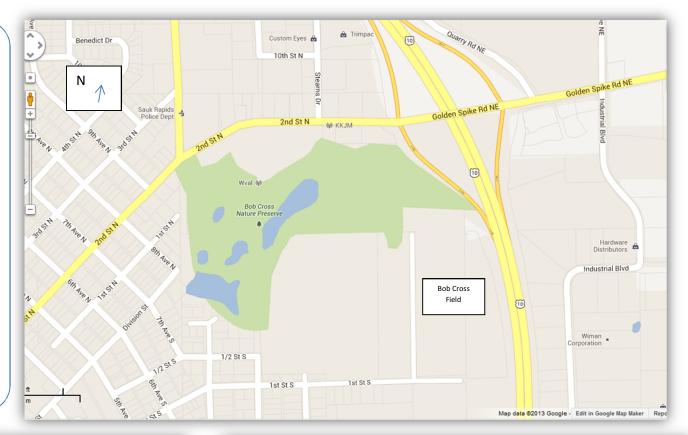

Bob Cross Field 40 10<sup>th</sup> Avenue South, Sauk Rapids

### FROM HWY 15

- exit onto Benton Drive, traveling East
- Follow to 1<sup>st</sup> Street South and turn left, traveling north
- Bob Cross Field is located at 1<sup>st</sup> Street
   South and 10<sup>th</sup> Avenue South

### FROM HWY 10

- Exit onto Golden Spike Road and turn left, traveling west
- Follow to 6<sup>th</sup> Avenue N and turn left, traveling south
- Turn left onto 1<sup>st</sup> Street South
- Bob Cross Field is located at 1<sup>st</sup> Street
   South and 10<sup>th</sup> Avenue South