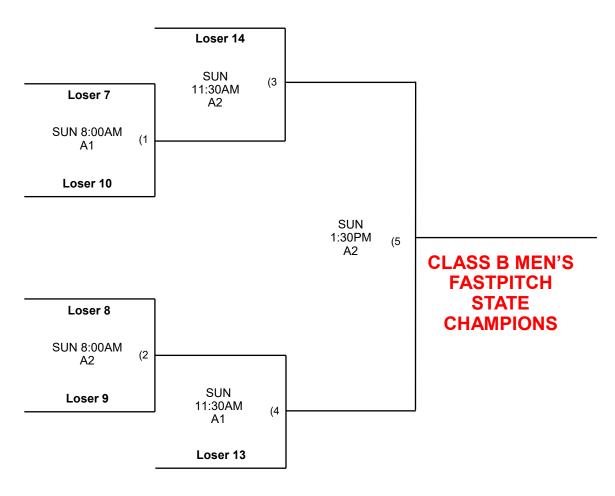

# NSF-MSF SOFTBALL 2018 CLASS B MEN'S FAST PITCH STATE CHAMPIONSHIPS AUGUST 4-5, AQUATORE PARK, BLAINE

Two Loss Bracket

MANAGERS - VERY
IMPORTANT THAT YOU READ
THE PRE-TOURNAMENT
PACKET, WHICH IS FOUND AT
https://msfl.org/?p=14283.

Managers should continue to check schedule through 12 noon Friday in case there are changes due to forfeits or corrections.