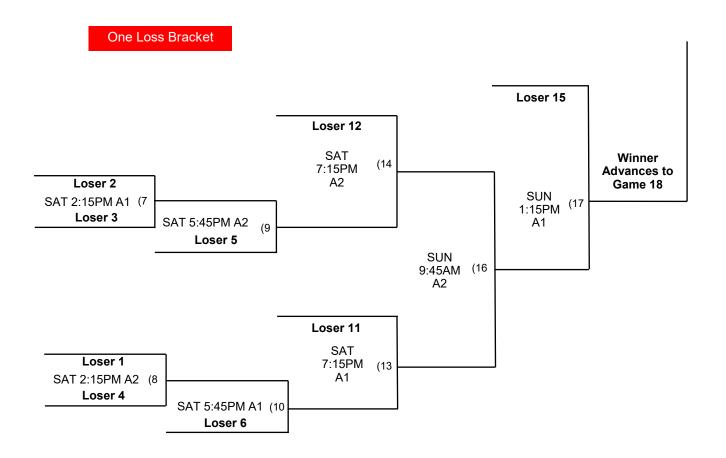

# NSF-MSF SOFTBALL 2018 CLASS B MEN'S FAST PITCH STATE CHAMPIONSHIPS AUGUST 4-5, AQUATORE PARK, BLAINE

Two Loss Bracket

MANAGERS - VERY
IMPORTANT THAT YOU READ
THE PRE-TOURNAMENT
PACKET, WHICH IS FOUND AT
https://msfl.org/?p=14283.

Managers should continue to check schedule through 12 noon Friday in case there are changes due to forfeits or corrections.