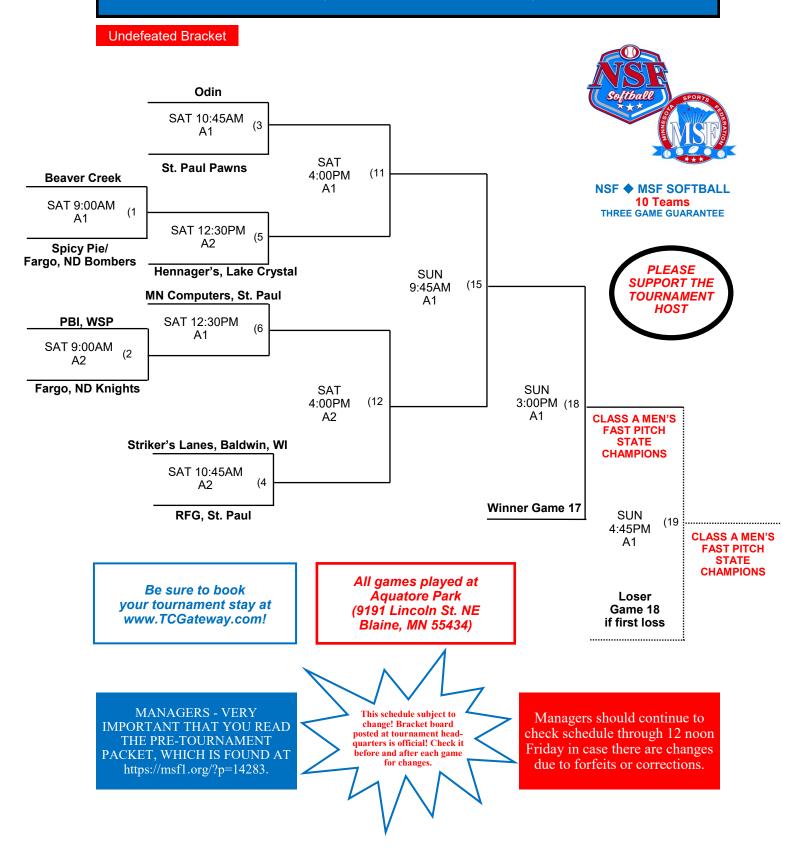

### NSF-MSF SOFTBALL 2018 MINNESOTA OPEN MEN'S FAST PITCH STATE CHAMPIONSHIPS AUGUST 4-5, AQUATORE PARK, BLAINE

# NSF-MSF SOFTBALL 2018 MINNESOTA OPEN MEN'S FAST PITCH STATE CHAMPIONSHIPS AUGUST 4-5, AQUATORE PARK, BLAINE

MANAGERS - VERY
IMPORTANT THAT YOU READ
THE PRE-TOURNAMENT
PACKET, WHICH IS FOUND AT
https://msfl.org/?p=14283.

Managers should continue to check schedule through 12 noon Friday in case there are changes due to forfeits or corrections.