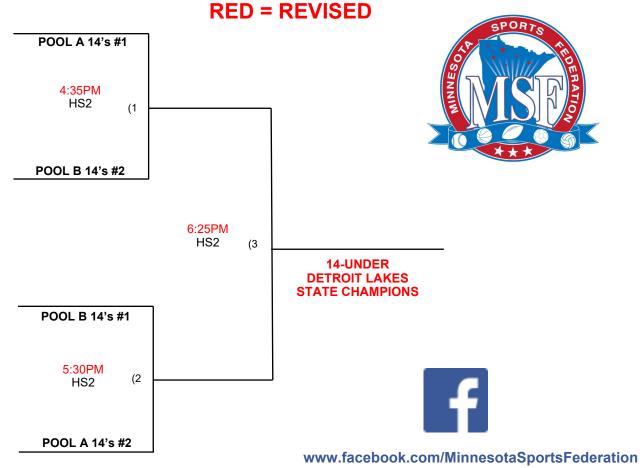

# 2019 MGVA VOLLEYBALL 14-UNDER DETROIT LAKES STATE CHAMPIONSHIP SERIES

DURING BRACKET PLAY BE PREPARED TO PLAY EARLY IF THE COURT OPENS

NOTICE: All tournament teams should print and review advance tournament packet found at https://msf1.org/?p=14938.