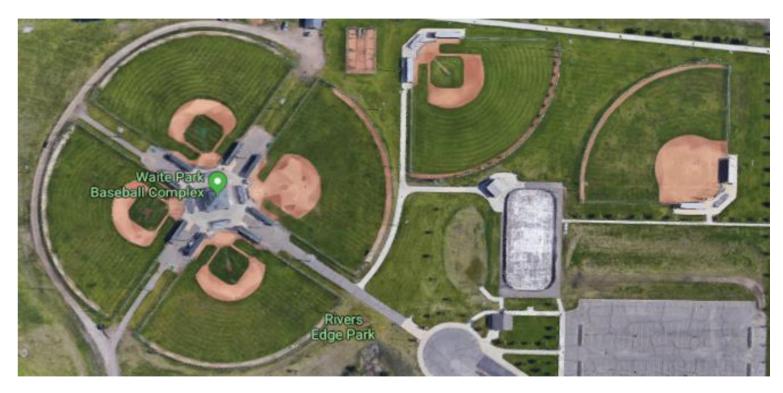

## Home to one of the best youth baseball complexes in Minnesota!

- All championship rounds played on grass infields
- Full concessions & restrooms on-site
- No gate fees

**\$250 Entry Fee** – 11/12 Register by April 18<sup>th</sup>, 9/10 Register by May 16<sup>th</sup> Register at: <a href="https://www.waiteparkbaberuth.com">https://www.waiteparkbaberuth.com</a>