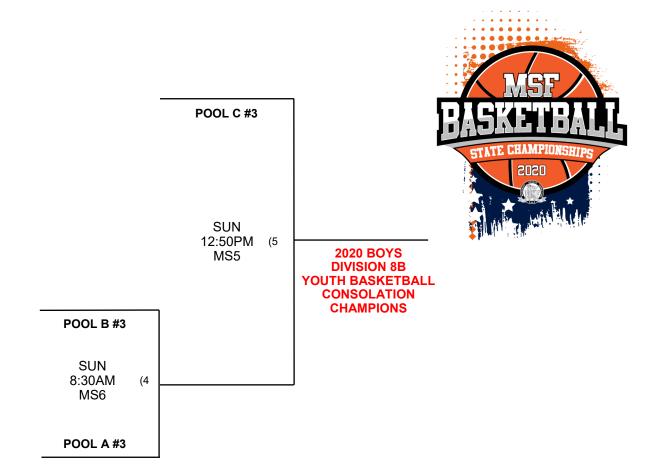

## MINNESOTA YOUTH BASKETBALL ASSOCIATION 2020 DIVISION 8B BOYS BASKETBALL STATE CHAMPIONSHIPS CONSOLATION BRACKET SUNDAY, MARCH 8, ROSEVILLE

Coaches should continue to check schedule through 12 noon Friday in case there are changes due to forfeits or corrections.

COACHES - VERY IMPORTANT THAT YOU READ THE PRE-TOURNAMENT PACKET, WHICH IS FOUND AT HTTPS://MSF1.ORG/?P=16307.