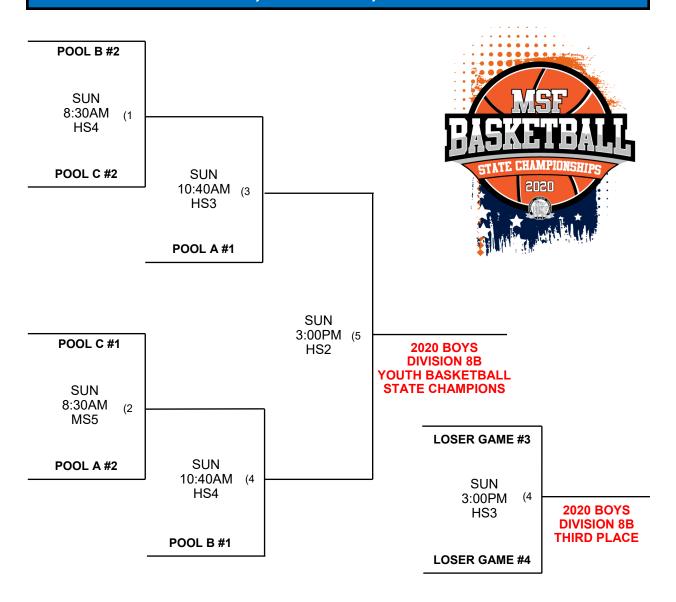

## MINNESOTA YOUTH BASKETBALL ASSOCIATION 2020 DIVISION 8B BOYS BASKETBALL STATE CHAMPIONSHIPS CHAMPIONSHIP BRACKET SUNDAY, MARCH 8, ROSEVILLE

Coaches should continue to check schedule through 12 noon Friday in case there are changes due to forfeits or corrections.

COACHES - VERY IMPORTANT THAT YOU READ THE PRE-TOURNAMENT PACKET, WHICH IS FOUND AT HTTPS://MSF1.ORG/?P=16307.