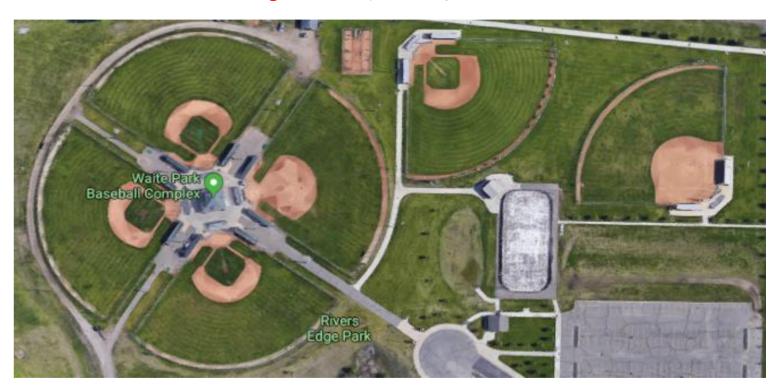

## \*\*2021 Waite Park Classic\*\*

Located in Waite Park, MN, west edge of St. Cloud metro area

11AA, 11AAA, 12AAA: MAY 21-23, 2021 9AA, 9AAA,10AAA: June 18-20, 2021 Pool Play with Brackets (3 games guaranteed)

## Home to one of the best youth baseball complexes in Minnesota!

- ♦ All championship rounds played on grass infields
  - ♦ Full concessions & restrooms on-site
    - ♦ No gate fees
- ◆ MBT State Tournament Qualifier for 9AA, 9AAA, 10AAA, & 11AAA
  MSF bids pending for 11AA & 12AAA