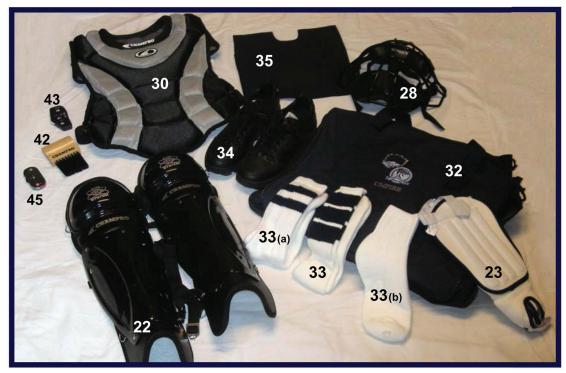

# **ACCESSORIES**

| 22. (a) (not pictured) <b>LEG GUARDS.</b> Black double knee leg guards with adjustable elastic leg straps, padded ankle and instep. Cost |
|------------------------------------------------------------------------------------------------------------------------------------------|
| 22. (b) <b>LEG GUARDS</b> . Black single knee leg guards with adjustable elastic straps. Cost\$39.00                                     |
| 23. <b>LEG GUARDSLightweight.</b> White lightweight soccer style leg guards for wear under slacks. Cost                                  |
| 24. (not pictured) MASK REPLACEMENT STRAP SETLightweight. Cost                                                                           |
| 25. (not pictured) MASK REPLACEMENT PAD SET. Cost\$20.00                                                                                 |
| 26. (not pictured) BLACK BELT.  1 1/4 inches wide with silver buckle.  Cost                                                              |
| 27. (a)(not pictured) <b>SUNGLASSES</b> Stylish and functional Easton Diamond Flar sports sunglasses Cost \$30.00                        |

# 28. UMPIRE FACE MASK.

Pro style heavy duty umpire mask with ear extension, adjustable harness, snap on padding, extended throat guard can be ordered separately and attached.

| Cost                      | \$29.00 |
|---------------------------|---------|
| Cost (lightweight)        | \$49.00 |
| Cost (pro plus superlite) | \$69.00 |

# 30. (b)(not pictured) CHAMPRO VENTILATED INSIDE CHEST PROTECTOR.

| Ultra light foam rib flow through ventilated design. |    |
|------------------------------------------------------|----|
| Cost\$49.0                                           | 00 |

# 32. UMPIRE EQUIPMENT/TRAVEL BAG NYLON.

Vinyl waterproof backing, extra wide top and a double zipper opening matching shoulder strap and hand straps, plus three wet pockets. Navy Blue. Specify with or without ASA logo I.D.

# 33. UMPIRE TUBE SOCKS.

Quality white knee high tube sock, cotton polyester woven blend with three navy or black stripes for wear with shorts or slacks. (Note: 7 footers may have two stripes only). Specify size 8-10 (Small), 9-15 (Regular) or 14-16 (7 footer--extra long)

# 33. (a) MID-CALF SOCKS.

Quality mid-calf socks, cotton, polyester blend with two or three navy or black stripes one size fits all.

| Cost | \$5.00    |
|------|-----------|
| CUSL | <br>JU.UU |

# 34. UMPIRE SHOES.

Black multipurpose studded lightweight leather officials shoe. Sizes 7-13 including half sizes. Specify size.

| Cost - Rival FieldPro  | \$49.00 |
|------------------------|---------|
| Cost - Rival Pro Plate | \$99.00 |

# **OFFICIATING AIDS**

| 40. (not pictured) FLIPPING COIN. Cost                                                                                                                                   | 5.00  |
|--------------------------------------------------------------------------------------------------------------------------------------------------------------------------|-------|
| 41. (not pictured) SOFTBALL SCORECARDS.  For league and tournament play. Area for umpire to record lineups, substitutes and home run totals. Fits in shirt pocket.  Cost | 5.50. |
| 42.PLATE BRUSH.  Durable, designed to fit in pocket.  Cost                                                                                                               | 5.00  |
| 43. <b>UMPIRE INDICATOR3/2 Count Plastic.</b> Molded plastic, records strikes, balls, outs for 3/2 count games. Cost                                                     | 6.00  |
| 44. (not pictured) UMPIRE INDICATORPlastic.  Molded plastic, records strikes, balls and outs for 4/3 count games.  Cost                                                  | 5.00  |