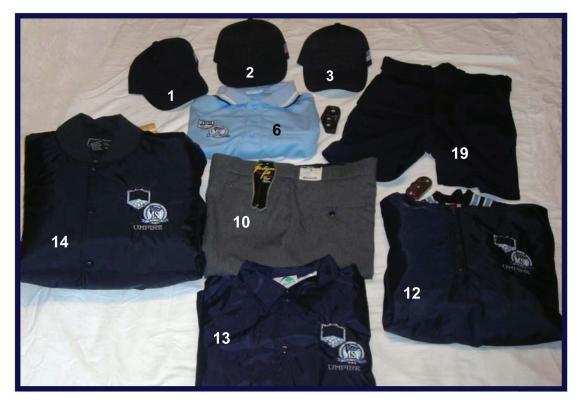

# CAPS • SHIRTS • PANTS

| UMPIRE CAPcombo bill.  Sized cloth umpire capcombo bill (combo bill for fastpitch umpires or umpires who like a shorter bill). Please specify your cap size.  Cost (with MSF letters)                                                                                                                                                                        |
|--------------------------------------------------------------------------------------------------------------------------------------------------------------------------------------------------------------------------------------------------------------------------------------------------------------------------------------------------------------|
| UMPIRE CAPadjustable combo bill.  Adjustable combo bill.  Cost (with MSF letters)                                                                                                                                                                                                                                                                            |
| 3. UMPIRE CAPsized 3/4 bill. Sized cloth umpire cap 3/4 bill (standard cap for slowpitch umpires). Please specify your cap size. Cost (with MSF letters)                                                                                                                                                                                                     |
| 4. (not pictured) UMPIRE CAPcloth adjustable 3/4 Bill.  "One size fits all" cloth cap.  Cost (with MSF letters)                                                                                                                                                                                                                                              |
| 5. (a)(not pictured) UMPIRE CAPPro-micro meshcombo bill.  Sized Pro-micro mesh capcombo bill (combo bill for fastpitch umpires or umpires who like a shorter bill). Please specify your cap size.  Not available in Adjustable.  Cost (with MSF letters)                                                                                                     |
| 5. (b)(not pictured) <b>UMPIRE CAPPro-micro mesh3/4 bill.</b> Sized Pro-micro mesh cap3/4 bill (standard cap for slowpitch umpires).  **Please specify your cap size. Not available in Adjustable.** Cost (with MSF letters)                                                                                                                                 |
| 6. (a) SIGNATURE SERIES UMPIRE POLO SHIRT.  Powder Blue with logo embroidered on right chest. Polyester micro mesh fabric, moisture absorbant finish, 3 button placket, extended length cut splittail, color fast to hold color, never needs ironing. Will not shrink and shirts are a generous cut. White and navy trim on collar and sleeves.  Cost M - XL |
| 6. (b) For major league style moisture wicking lightweight ultra mesh EZ care shirt add \$8.00 per shirt. Size small only available                                                                                                                                                                                                                          |

| 9. (not pictured) MEN'S UMPIRE PANTSHeather Grey.  Quality men's official permanent press slacks with belt loops. Specify even waist and inseam length (Even Sizes Only). Grey color required in Minnesota.  Cost                                                   |
|---------------------------------------------------------------------------------------------------------------------------------------------------------------------------------------------------------------------------------------------------------------------|
| 11.(a) (not pictured) WOMEN'S CUT UMPIRE PANTSHeather Grey. Professional style women's cut Fechheimer quality grey official permanent press slacks with belt loops. Specify women's sizes- 8, 10,12, etc. (Even sizes only) Grey color required in Minnesota.  Cost |
| Slacks are unhemmed - specify your inseam and add \$8.00 if you desire hemming. <b>Once umpire pants are hemmed they are non-returnable</b>                                                                                                                         |
| 11.(b) (not pictured) WOMEN'S OR MEN'S PLATE PANTSHeather Grey. Pants with extra room to accommodate leg guards. Grey color required in Minnesota. Cost                                                                                                             |
| LACKETC - CHODIC                                                                                                                                                                                                                                                    |
| JACKETS • SHORTS                                                                                                                                                                                                                                                    |
| 12. UMPIRE JACKET.  Quality navy blue light quilt lined jacket with knit cuffs, collar, waistband, embroidered three color logo and snap front. Specify with or without logo. Cost M-XL                                                                             |
| 12. <b>UMPIRE JACKET.</b> Quality navy blue light quilt lined jacket with knit cuffs, collar, waistband, embroidered three color logo and snap front. Specify with or without logo. Cost M-XL                                                                       |

# 19. UMPIRE SHORTS.

UMPIRE NSF/MSF SOFTBALL!