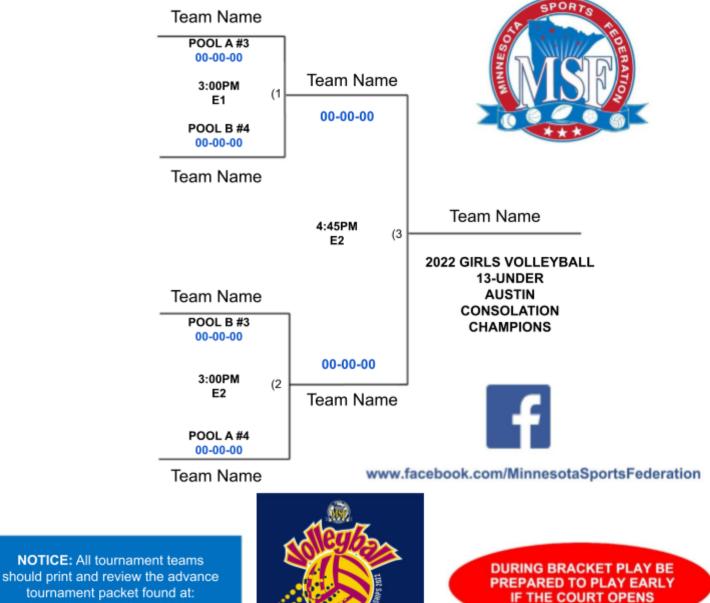

# 2022 MGVA VOLLEYBALL **13-UNDER AUSTIN STATE CONSOLATION SERIES** SATURDAY, APRIL 9th

tournament packet found at: https://msf1.org/?p=18909.