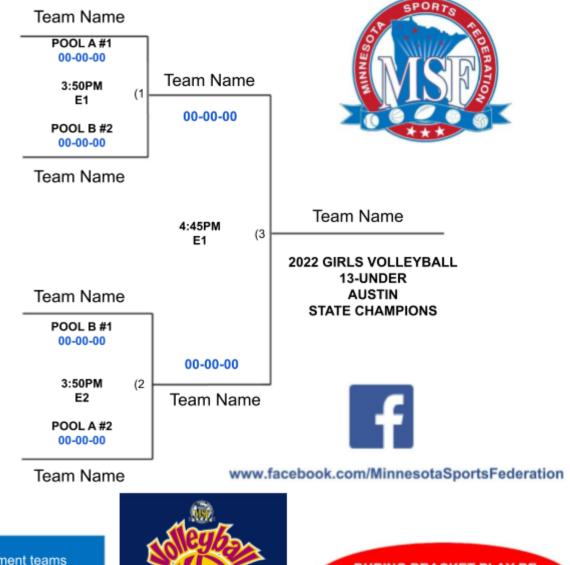

# 2022 MGVA VOLLEYBALL 13-UNDER AUSTIN STATE CHAMPIONSHIP SERIES SATURDAY, APRIL 9th

NOTICE: All tournament teams should print and review the advance tournament packet found at: https://msf1.org/?p=18909.