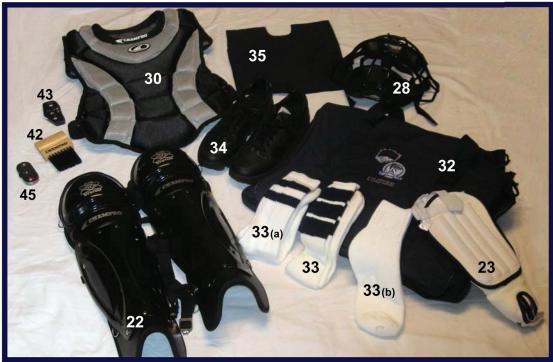

#### 22. (a) (not pictured) LEG GUARDS.

| Black double knee leg guards with adjustable elastic leg straps,<br>padded ankle and instep.<br>Cost\$59.00          |
|----------------------------------------------------------------------------------------------------------------------|
| 22. (b) <b>LEG GUARDS</b> .<br>Black single knee leg guards with adjustable elastic straps.<br>Cost\$39.00           |
| 23. <b>LEG GUARDSLightweight.</b><br>White lightweight soccer style leg guards for wear under slacks.<br>Cost\$10.00 |
| 24. (not pictured) MASK REPLACEMENT STRAP SETLight-                                                                  |
| weight.<br>Cost\$8.00                                                                                                |
|                                                                                                                      |
| 25. (not pictured) MASK REPLACEMENT PAD SET.<br>Cost                                                                 |
| Cost                                                                                                                 |
| Cost\$20.00<br>26. (not pictured) BLACK BELT.<br>1 1/4 inches wide with silver buckle.<br>Cost\$15.00 27.            |
| Cost\$20.00<br>26. (not pictured) <b>BLACK BELT.</b><br>1 1/4 inches wide with silver buckle.                        |

#### 28. UMPIRE FACE MASK.

Pro style heavy duty umpire mask with ear extension, adjustable harness, snap on padding, extended throat guard can be ordered separately and attached.

| Cost                      | \$29.00 |
|---------------------------|---------|
| Cost (lightweight)        | \$49.00 |
| Cost (pro plus superlite) | \$69.00 |

#### 32. UMPIRE EQUIPMENT/TRAVEL BAG NYLON.

Vinyl waterproof backing, extra wide top and a double zipper opening matching shoulder strap and hand straps, plus three wet pockets. Navy Blue. Specify with or without ASA logo I.D. Cost - 24" x 12" x 12" ......\$32.00

#### 33. UMPIRE TUBE SOCKS.

Quality white knee high tube sock, cotton polyester woven blend with three navy or black stripes for wear with shorts or slacks. (Note: 7 footers may have two stripes only). Specify size 8-10 (Small), 9-15 (Regular) or 14-16 (7 footer--extra long) Cost (Small & Regular)......\$5.00 Cost (7 Footers).....\$7.00

#### 33. (a) MID-CALF SOCKS.

| Quality mid-calf socks, cotton, polyeste | blend with | two or | three navy or |
|------------------------------------------|------------|--------|---------------|
| black stripes one size fits all.         |            |        |               |
| Cost                                     |            |        | \$5.00        |

#### 33. (b) ANKLET SOCKS.

| White anklet socks with logo I.D. for wear with blue shorts 80% orlon, 20% |
|----------------------------------------------------------------------------|
| nylon one size fits all.                                                   |
| Cost                                                                       |
| \$5.00                                                                     |

#### 34. UMPIRE SHOES.

| Black multipurpose studded lightweight leather officials shoe. | Sizes 7-13 |
|----------------------------------------------------------------|------------|
| including half sizes. Specify size.                            |            |
| Cost - Rival FieldPro                                          | \$49.00    |
| Cost - Rival Pro Plate                                         | \$99.00    |

#### 35. (a) BALL BAG--Blue Cloth.

| Blue, Grey or Black cloth, attaches to belt for wear with navy or black shorts. |
|---------------------------------------------------------------------------------|
| Specify with or without logo.                                                   |
| Cost\$12.00                                                                     |

#### 45. UMPIRE INDICATOR--Metal.

| Steel, records strikes, balls and outs for 4/3 count games.<br>Cost                                            |
|----------------------------------------------------------------------------------------------------------------|
| 46. (a) (not pictured) NSF♦MSF SOFTBALL PROGRAM GUIDE<br>Cost\$5.00                                            |
| 48. (not pictured) RULE BOOK<br>Current NSF-MSF softball rules. (Umpires get one book with membership)<br>Cost |
| 50. (not pictured) NSF♦MSF COMBO SCORE AND RULEBOOK<br>Cost\$10.00                                             |