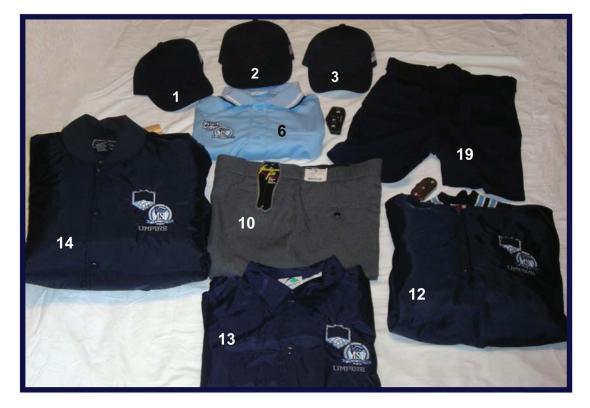

#### UMPIRE CAP--combo bill.

| Sized cloth umpire capcombo bill (combo bill for fastpitch umpires or |
|-----------------------------------------------------------------------|
| umpires who like a shorter bill). Please specify your cap size.       |
| Cost (with MSF letters)\$16.00                                        |
| Cost (without letters)\$12.00                                         |

#### UMPIRE CAP--adjustable combo bill. 2

| Adjustable combo bill |
|-----------------------|
|                       |

| Adjustable combo bill.  |         |
|-------------------------|---------|
| Cost (with MSF letters) | \$16.00 |
| Cost (without letters)  | \$12.00 |

#### UMPIRE CAP--sized 3/4 bill. 3.

| Sized cloth umpire cap 3/4 bill (standard cap for slowpitch |
|-------------------------------------------------------------|
| umpires). Please specify your cap size.                     |
| Cost (with MSF letters)\$16.00                              |
| Cost (without letters)\$12.00                               |

#### 6. (a) SIGNATURE SERIES UMPIRE POLO SHIRT.

Powder Blue with logo embroidered on right chest. Polyester micro mesh fabric, moisture absorbant finish, 3 button placket, extended length cut splittail, color fast to hold color, never needs ironing. Will not shrink and shirts are a generous cut. White and navy trim on collar and sleeves.

| Cost M - XL | \$32.00 |
|-------------|---------|
| Cost XXL    | \$34.00 |
| Cost XXXL   | \$36.00 |
| Cost XXXXL  | \$38.00 |

6. (b) For major league style moisture wicking lightweight ultra mesh EZ care shirt add \$8.00 per shirt. Size small only available in this shirt.

#### 12. UMPIRE JACKET.

| Quality navy blue light quilt lined jacket with knit cuffs, collar, waistband, |
|--------------------------------------------------------------------------------|
| embroidered three color logo and snap front. Specify with or without logo.     |
| Cost M-XL\$45.00                                                               |
| Cost XXL\$47.00                                                                |
| Cost XXXL\$49.00                                                               |

#### 13. UMPIRE WINDBREAKER JACKET.

Navy blue light lined windbreaker style jacket with drawstring. Embroidered logo and span front Specify with an without lo

| Emproduered logo and shap front. Specify with or without logo. |         |
|----------------------------------------------------------------|---------|
| Cost M-XL                                                      | \$32.00 |
| Cost XXL                                                       | \$34.00 |
| Cost XXXL                                                      | \$36.00 |

#### 19. UMPIRE SHORTS.

Quality navy blue shorts, belt loops and elastic waistband.

| Cost M-XL     | \$25.00 |
|---------------|---------|
| Cost XXL-XXXL | \$27.50 |