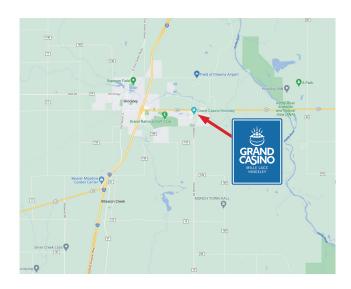

# SITE:

Grand Casino Hinckley Ballroom Hinckley, MN

### **GRAND CASINO HINCKLEY BALLROOM**

777 Lady Luck Drive • Hinckley, MN