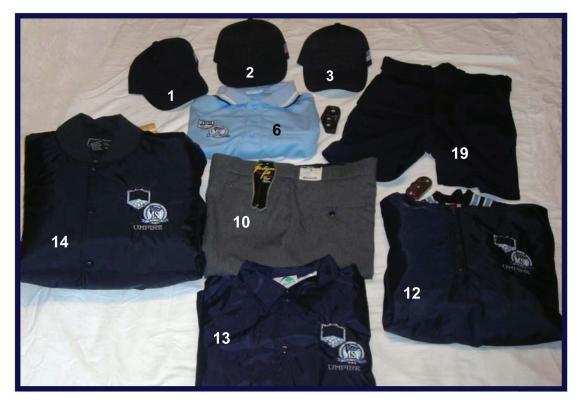

# CAPS • SHIRTS • PANTS

| UMPIRE CAPcombo bill.  Sized cloth umpire capcombo bill (combo bill for fastpitch umpires or umpires who like a shorter bill). Please specify your cap size.  Cost (with MSF letters)                                                                                                                                                                        |
|--------------------------------------------------------------------------------------------------------------------------------------------------------------------------------------------------------------------------------------------------------------------------------------------------------------------------------------------------------------|
| UMPIRE CAPadjustable combo bill.  Adjustable combo bill.  Cost (with MSF letters)                                                                                                                                                                                                                                                                            |
| 3. UMPIRE CAPsized 3/4 bill. Sized cloth umpire cap 3/4 bill (standard cap for slowpitch umpires). Please specify your cap size. Cost (with MSF letters)                                                                                                                                                                                                     |
| 4. (not pictured) UMPIRE CAPcloth adjustable 3/4 Bill.  "One size fits all" cloth cap.  Cost (with MSF letters)                                                                                                                                                                                                                                              |
| 5. (a)(not pictured) UMPIRE CAPPro-micro meshcombo bill.  Sized Pro-micro mesh capcombo bill (combo bill for fastpitch umpires or umpires who like a shorter bill). Please specify your cap size.  Not available in Adjustable.  Cost (with MSF letters)                                                                                                     |
| 5. (b)(not pictured) <b>UMPIRE CAPPro-micro mesh3/4 bill.</b> Sized Pro-micro mesh cap3/4 bill (standard cap for slowpitch umpires).  **Please specify your cap size. Not available in Adjustable.** Cost (with MSF letters)                                                                                                                                 |
| 6. (a) SIGNATURE SERIES UMPIRE POLO SHIRT.  Powder Blue with logo embroidered on right chest. Polyester micro mesh fabric, moisture absorbant finish, 3 button placket, extended length cut splittail, color fast to hold color, never needs ironing. Will not shrink and shirts are a generous cut. White and navy trim on collar and sleeves.  Cost M - XL |
| 6. (b) For major league style moisture wicking lightweight ultra mesh EZ care shirt add \$8.00 per shirt. Size small only available                                                                                                                                                                                                                          |

| 9. (not pictured) MEN'S UMPIRE PANTSHeather Grey.  Quality men's official permanent press slacks with belt loops. Specify even waist and inseam length (Even Sizes Only). Grey color required in Minnesota.  Cost                                                   |
|---------------------------------------------------------------------------------------------------------------------------------------------------------------------------------------------------------------------------------------------------------------------|
| 11.(a) (not pictured) WOMEN'S CUT UMPIRE PANTSHeather Grey. Professional style women's cut Fechheimer quality grey official permanent press slacks with belt loops. Specify women's sizes- 8, 10,12, etc. (Even sizes only) Grey color required in Minnesota.  Cost |
| Slacks are unhemmed - specify your inseam and add \$8.00 if you desire hemming. <b>Once umpire pants are hemmed they are non-returnable</b>                                                                                                                         |
| 11.(b) (not pictured) WOMEN'S OR MEN'S PLATE PANTSHeather Grey. Pants with extra room to accommodate leg guards. Grey color required in Minnesota.  Cost                                                                                                            |
| LACKETO CHORTO                                                                                                                                                                                                                                                      |
| JACKETS • SHORTS                                                                                                                                                                                                                                                    |
| 12. UMPIRE JACKET.  Quality navy blue light quilt lined jacket with knit cuffs, collar, waistband, embroidered three color logo and snap front. Specify with or without logo. Cost M-XL                                                                             |
| 12. <b>UMPIRE JACKET.</b> Quality navy blue light quilt lined jacket with knit cuffs, collar, waistband, embroidered three color logo and snap front. Specify with or without logo. Cost M-XL                                                                       |

# 19. UMPIRE SHORTS.

UMPIRE NSF/MSF SOFTBALL!

# 32. UMPIRE EQUIPMENT/TRAVEL BAG NYLON.

Vinyl waterproof backing, extra wide top and a double zipper opening matching shoulder strap and hand straps, plus three wet pockets. Navy Blue. Specify with or without ASA logo I.D.

# 33. UMPIRE TUBE SOCKS.

Quality white knee high tube sock, cotton polyester woven blend with three navy or black stripes for wear with shorts or slacks. (Note: 7 footers may have two stripes only). Specify size 8-10 (Small), 9-15 (Regular) or 14-16 (7 footer--extra long)

# 33. (a) MID-CALF SOCKS.

Quality mid-calf socks, cotton, polyester blend with two or three navy or black stripes one size fits all.

| Cost | \$5.00           |
|------|------------------|
| CUSL | <br><b>30.00</b> |

# 33. (b) ANKLET SOCKS.

White anklet socks with logo I.D. for wear with blue shorts 80% orlon, 20% nylon one size fits all.