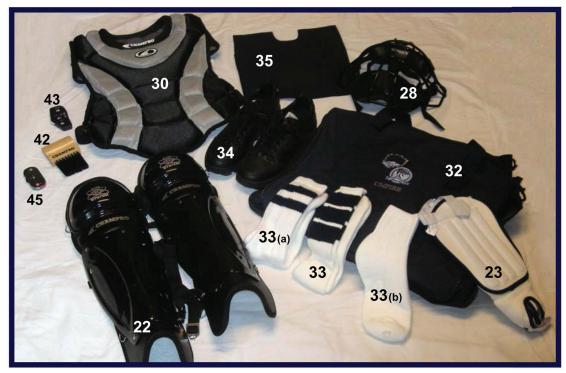

# **ACCESSORIES**

| 22. (a) (not pictured) LEG GUARDS. Black double knee leg guards with adjustable elastic leg straps, padded ankle and instep. Cost |
|-----------------------------------------------------------------------------------------------------------------------------------|
| 22. (b) <b>LEG GUARDS</b> . Black single knee leg guards with adjustable elastic straps. Cost                                     |
| 23. <b>LEG GUARDSLightweight.</b> White lightweight soccer style leg guards for wear under slacks. Cost\$10.00                    |
| 24. (not pictured) MASK REPLACEMENT STRAP SETLightweight. Cost                                                                    |
| 25. (not pictured) MASK REPLACEMENT PAD SET. Cost\$20.00                                                                          |
| 26. (not pictured) BLACK BELT.  1 1/4 inches wide with silver buckle.  Cost                                                       |
| 27. (a)(not pictured) <b>SUNGLASSES</b> Stylish and functional Easton Diamond Flar sports sunglasses Cost \$30.00                 |

# 28. UMPIRE FACE MASK.

Pro style heavy duty umpire mask with ear extension, adjustable harness, snap on padding, extended throat guard can be ordered separately and attached.

| Cost                      | \$29.00 |
|---------------------------|---------|
| Cost (lightweight)        | \$49.00 |
| Cost (pro plus superlite) | \$69.00 |

# 29. (not pictured) THROAT GUARD ATTACHMENT.

| Black, high impact resilient plastic. |  |
|---------------------------------------|--|
| Cost\$7.00                            |  |

| 30. (a)(not pictured) CHAMPR | O INSIDE CHEST PROTECTOR. |
|------------------------------|---------------------------|
| Cost                         | \$29.00                   |

# 30. (b)(not pictured) CHAMPRO VENTILATED INSIDE CHEST PROTECTOR.

| Ultra light foam rib flow through ventilated design. |    |
|------------------------------------------------------|----|
| Cost\$49.0                                           | 00 |

# 30. (c) PRO PLUS CHEST PROTECTOR ULTRA LIGHT TUBULAR.

# 32. UMPIRE EQUIPMENT/TRAVEL BAG NYLON.

Vinyl waterproof backing, extra wide top and a double zipper opening matching shoulder strap and hand straps, plus three wet pockets. Navy Blue. Specify with or without ASA logo I.D.

# 34. UMPIRE SHOES.

Black multipurpose studded lightweight leather officials shoe. Sizes 7-13 including half sizes. Specify size.

| Cost - Rival FieldPro  | \$49.00 |
|------------------------|---------|
| Cost - Rival Pro Plate | \$99.00 |

# 35. (a) BALL BAG--Blue Cloth.

Blue, Grey or Black cloth, attaches to belt for wear with navy or black shorts. Specify  $\,$  with or without logo.

| openity with or without logo. |          |
|-------------------------------|----------|
| Cost                          | .\$12.00 |