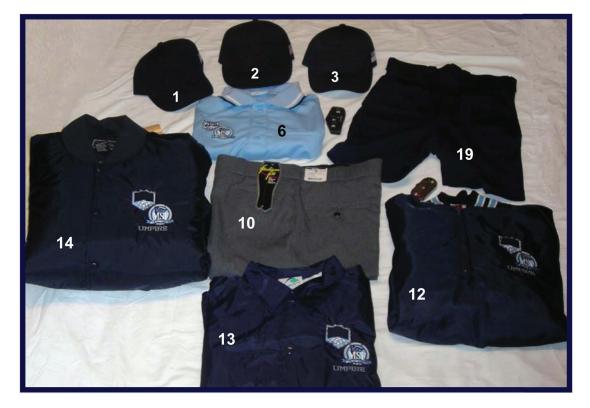

## **CAPS • SHIRTS • PANTS**

#### UMPIRE CAP--combo bill.

| Sized cloth umpire capcombo bill (combo bill for fastpitch umpires or |
|-----------------------------------------------------------------------|
| umpires who like a shorter bill). Please specify your cap size.       |
| Cost (with MSF letters)\$16.00                                        |
| Cost (without letters)\$12.00                                         |

#### UMPIRE CAP--adjustable combo bill. 2.

| Adjustable combo bill |
|-----------------------|
|                       |

| Adjustable combo bill.  |         |
|-------------------------|---------|
| Cost (with MSF letters) | \$16.00 |
| Cost (without letters)  | \$12.00 |

#### UMPIRE CAP--sized 3/4 bill. 3.

| Sized cloth umpire cap 3/4 bill (standard cap for slowpitch |
|-------------------------------------------------------------|
| umpires). Please specify your cap size.                     |
| Cost (with MSF letters)\$16.00                              |
| Cost (without letters)\$12.00                               |

#### 6. (a) SIGNATURE SERIES UMPIRE POLO SHIRT.

Powder Blue with logo embroidered on right chest. Polyester micro mesh fabric, moisture absorbant finish, 3 button placket, extended length cut splittail, color fast to hold color, never needs ironing. Will not shrink and shirts are a generous cut. White and navy trim on collar and sleeves.

| Cost M - XL | \$34.00 |
|-------------|---------|
| Cost XXL    | \$36.00 |
| Cost XXXL   | \$38.00 |
| Cost XXXXL  |         |

6. (b) For major league style moisture wicking lightweight ultra mesh EZ care shirt add \$8.00 per shirt. Size small only available in this shirt.

#### 12. UMPIRE JACKET.

| Quality navy blue light quilt lined jacket with knit cuffs, collar, waistband, |
|--------------------------------------------------------------------------------|
| embroidered three color logo and snap front. Specify with or without logo.     |
| Cost M-XL\$45.00                                                               |
| Cost XXL\$47.00                                                                |
| Cost XXXL\$49.00                                                               |

#### 13. UMPIRE WINDBREAKER JACKET.

Navy blue light lined windbreaker style jacket with drawstring. d lago and anon front Co.

| Embroidered logo and snap front. Specify with or without logo. |         |
|----------------------------------------------------------------|---------|
| Cost M-XL                                                      | \$32.00 |
| Cost XXL                                                       | \$34.00 |
| Cost XXXL                                                      | \$36.00 |

#### 19. UMPIRE SHORTS.

Quality navy blue shorts, belt loops and elastic waistband.

| Cost M-XL     | \$28.00 |
|---------------|---------|
| Cost XXL-XXXL | \$30.00 |