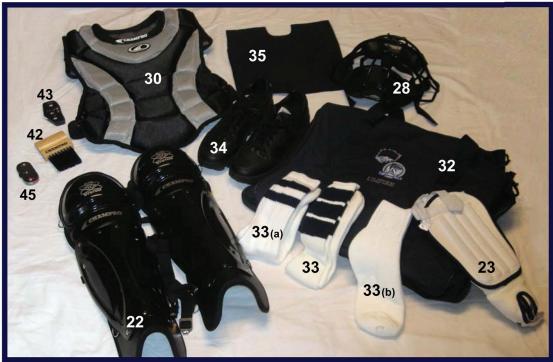

#### 22. (a) (not pictured) LEG GUARDS.

| Black double knee leg guards with adjustable elastic leg straps,<br>padded ankle and instep.<br>Cost                 |
|----------------------------------------------------------------------------------------------------------------------|
| 22. (b) <b>LEG GUARDS</b> .<br>Black single knee leg guards with adjustable elastic straps.<br>Cost\$39.00           |
| 23. <b>LEG GUARDSLightweight.</b><br>White lightweight soccer style leg guards for wear under slacks.<br>Cost\$10.00 |
| 24. (not pictured) MASK REPLACEMENT STRAP SETLight-<br>weight.                                                       |
| Cost\$8.00                                                                                                           |
| 25. (not pictured) MASK REPLACEMENT PAD SET.<br>Cost                                                                 |
| 26. (not pictured) <b>BLACK BELT.</b><br>1 1/4 inches wide with silver buckle.                                       |
| Cost\$18.00<br>(not pictured) FLEX BELT.                                                                             |
| Rubberized belt worn inside pants to hold shirt tail in.<br>Cost\$18.00                                              |
|                                                                                                                      |
| 27. (a)(not pictured) <b>SUNGLASSES</b><br>Stylish and functional Easton Diamond Flar sports sunglasses              |

#### 28. UMPIRE FACE MASK.

Pro style heavy duty umpire mask with ear extension, adjustable harness, snap on padding, extended throat guard can be ordered separately and attached.

| Cost                      | \$36.00 |
|---------------------------|---------|
| Cost (lightweight)        | \$49.00 |
| Cost (pro plus superlite) | \$69.00 |

#### 32. UMPIRE EQUIPMENT/TRAVEL BAG NYLON.

Add - \$4.00 for name personalization.

#### 33. UMPIRE TUBE SOCKS.

Quality white knee high tube sock, cotton polyester woven blend with three navy or black stripes for wear with shorts or slacks. (Note: 7 footers may have two stripes only). Specify size 8-10 (Small), 9-15 (Regular) or 14-16 (7 footer--extra long) Cost (Small & Regular)......\$7.00 Cost (7 Footers)......\$9.00

#### 33. (a) MID-CALF SOCKS.

| Quality mid-calf socks, cotton, polyester | blend with | two or | three navy or |
|-------------------------------------------|------------|--------|---------------|
| black stripes one size fits all.          |            |        |               |
| Cost                                      |            |        | \$6.00        |

#### 33. (b) ANKLET SOCKS.

| White anklet socks with logo I.D. for wear with blue shorts 80% orlon, 20% |  |
|----------------------------------------------------------------------------|--|
| nylon one size fits all.                                                   |  |
| Cost                                                                       |  |
| <b>AF 00</b>                                                               |  |

#### 34. UMPIRE SHOES.

| Black multipurpose studded lightweight leather officials shoe. Sizes | 7-13 |
|----------------------------------------------------------------------|------|
| including half sizes. Specify size.                                  |      |
| Cost - Rival FieldPro\$5                                             | 4.00 |
| Cost - Rival Pro Plate\$11                                           | 5.00 |

#### 35. (a) BALL BAG--Blue Cloth.

| Blue, Grey or Black cloth, attaches to belt for wear with navy or black shorts. |
|---------------------------------------------------------------------------------|
| Specify with or without logo.                                                   |
| Cost\$12.00                                                                     |

## **OFFICIATING AIDS**

| 40. (not pictured) FLIPPING COIN.<br>Cost\$6.00                                                                                                                                 |  |  |  |  |  |  |  |
|---------------------------------------------------------------------------------------------------------------------------------------------------------------------------------|--|--|--|--|--|--|--|
| 41. (not pictured) SOFTBALL SCORECARDS.<br>For league and tournament play. Area for umpire to record lineups,<br>substitutes and home run totals. Fits in shirt pocket.<br>Cost |  |  |  |  |  |  |  |
| <b>42.PLATE BRUSH.</b><br>Durable, designed to fit in pocket.<br>Cost\$5.00                                                                                                     |  |  |  |  |  |  |  |
| <ol> <li>UMPIRE INDICATOR3/2 Count Plastic.</li> <li>Molded plastic, records strikes, balls, outs for 3/2 count games.</li> </ol>                                               |  |  |  |  |  |  |  |

#### 45. UMPIRE INDICATOR--Metal.

| Steel, records strikes, balls and outs for 4/3 count games.<br>Cost\$                                     | 6.00 |
|-----------------------------------------------------------------------------------------------------------|------|
| 46. (a) (not pictured) NSF♦MSF SOFTBALL PROGRAM GUID<br>Cost\$                                            |      |
| 48. (not pictured) RULE BOOK<br>Current NSF-MSF softball rules. (Umpires get one book with member<br>Cost | • /  |
| 50. (not pictured) NSF♦MSF COMBO SCORE AND RULEBOOK<br>Cost\$1                                            | 0.00 |