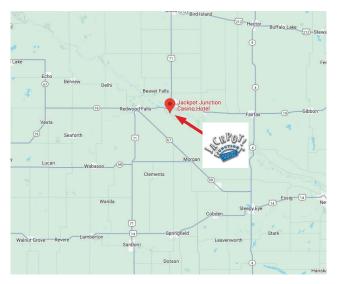

# SITE:

Jackpot Junction Casino Morton, MN

#### **JACKPOT JUNCTION CASINO & HOTEL**

39375 County Road 24 • Morton, MN 56270 1-800-946-2274 • www.jackpotjunction.com

Mention MN Softball Hall of Fame when making a reservation at Jackpot Junction Hotel. You may receive a better rate booking online.