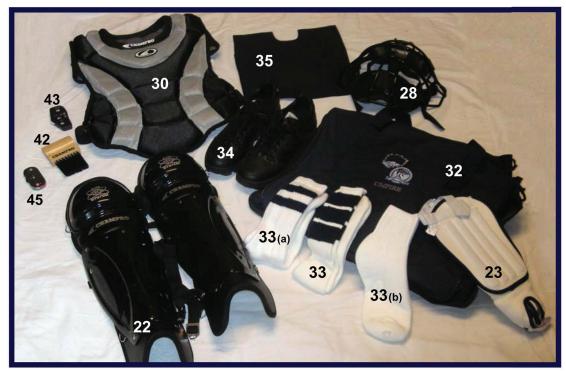

# Umpire Uniform & Equipment Sales

Umpire Wear for sale through the Minnesota Sports Federation

Enclosed is an equipment catalog and order form. You may also download a catalog and order form at www.msf1.org on the umpire's page.

# UMPIRE UNIFORM & EQUIPMENT CATALOG

## Minnesota Sports Federation Umpire Equipment

Attention Softball-Baseball Umpires - Quality Equipment Available at Low, Low Prices!

Most of the quality items pictured on this umpire equipment flyer come with or without logo identification. When ordering, please be sure to specify whether you want logo I.D. or not by circling the appropriate response on the order form. All umpires must wear logo equipment when working MSF contests.

All proceeds from the sales of umpire equipment go toward the promotion of amateur softball-baseball programs and recruitment/training of umpires in the state of Minnesota. You may also order this equipment on line at www.nsfsoftball.com. We appreciate your patronage!