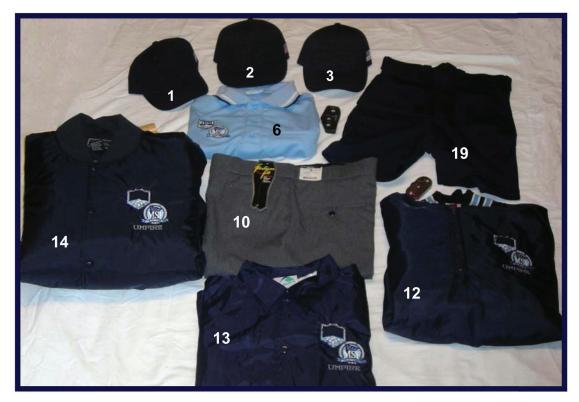

### UNIFORM

- The MSF letters must be worn on the umpire cap and the NSF♦MSF logo must be worn on the powder blue umpire
- Uniforms are available through the Sports Federation Office. The regulation uniform consists of:
  - a) powder blue style micro-mesh polo shirt with white and navy trim and NSF♦MSF logo embroidered on left chest is required. If a local officials association emblem is worn, it shall be sewn on the right sleeve of the shirt. No other emblems may be worn.
  - official blue umpire cap with white and blue or red outlined. MSF letters embroidered across the front - only available through Sports Federation Offices. Caps are required for both men and women. (Visors are not legal)

Note: When two umpires are employed, both must be in the identical uniform.

- when shorts are worn, white knee high or mid calf tube socks with two or three navy blue stripes shall also be worn (extra long socks or mid-calf socks with two navy stripes are permissible) Ankle socks are also permissable when shorts are worn. Navy or black socks are permissable with gray slacks.
- navy blue or black umpire jacket (if a jacket is worn)
- black belt
- navy blue or gray ball bag
- black shoes (no white on shoes or no metal cleats)
- indicator and plate brush
- Sunglasses may be worn provided they are not mirrored, fluorescent, or other gaudy styles.

### **DISTRICT SEVEN**

Dave Long 15540 E Munson Dr Detroit Lakes, MN 56501 (218) 841-7008 long@arvig.net

GRAY SLACKS or navy blue shorts (Local communities and invitational tournament directors have the option to require full length slacks). Fastpitch umpires must wear full length slacks. Slowpitch umpires working a national qualifier or post season (state or nationals) must wear gray slacks.

# Umpire Uniform & Equipment Sales

Umpire Wear for sale through the Minnesota Sports Federation

Enclosed is an equipment catalog and order form. You may also download a catalog and order form at www.msf1.org on the umpire's page.

## Minnesota Sports Federation Umpire Equipment

Attention Softball-Baseball Umpires - Quality Equipment Available at Low, Low Prices!

Most of the quality items pictured on this umpire equipment flyer come with or without logo identification. When ordering, please be sure to specify whether you want logo I.D. or not by circling the appropriate response on the order form. All umpires must wear logo equipment when working MSF contests.